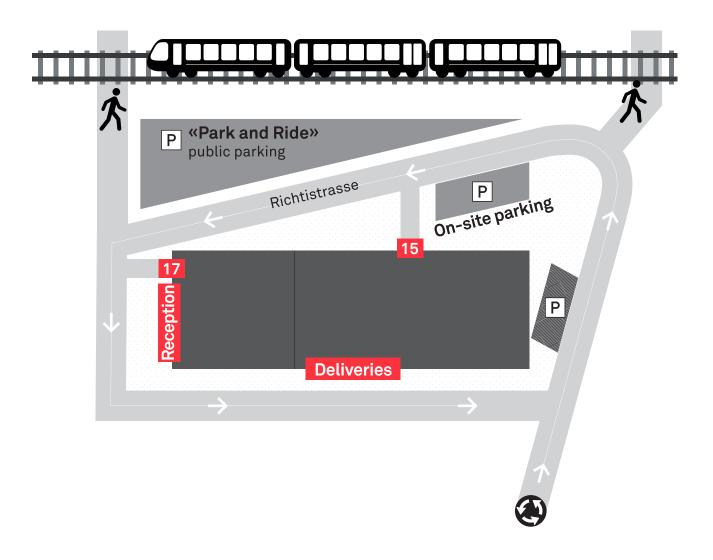

# **BUILDING PLAN**

### **BY CAR**

We recommend arriving by public transport, as there are only a few parking spaces available. If you are using a visitor parking space, please report to reception.

You will find other paid parking spaces:

#### Park and Ride Wallisellen

Richtistrasse 8, 8304 Wallisellen

The parking spaces are located directly opposite the Swiss Safety Center Academy.