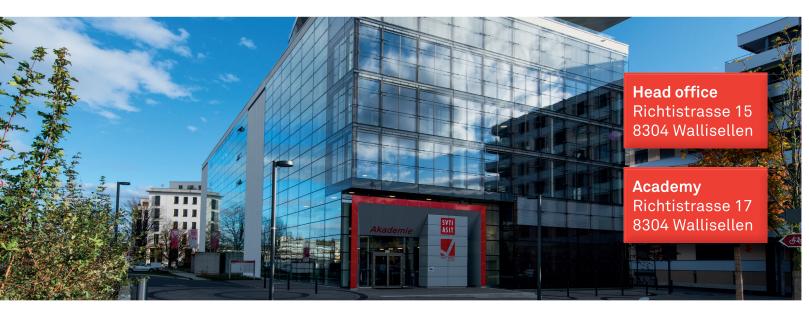

# **GETTING HERE**



### BY PUBLIC TRANSPORT (recommended)

#### Train

To Wallisellen train station: S8, S14 and S19 train lines

Our head office and the academy are located a two-minute walk from Wallisellen railway station via the underpass (towards Richti/Glatt).

#### **Tram**

To Wallisellen train station: Tram 12

#### Bus

To Wallisellen train station: bus 759, 761, 771, 772

### **BY CAR**

We recommend arriving by public transport, as there are only a few parking spaces available. If you are using a visitor parking space, please report to reception.

You will find other paid parking spaces:

#### Park and Ride Wallisellen

Richtistrasse 8, 8304 Wallisellen

The parking spaces are located directly opposite the Swiss Safety Center Academy.

## Underground car park at Coop Wallisellen

Schwarzackerstr